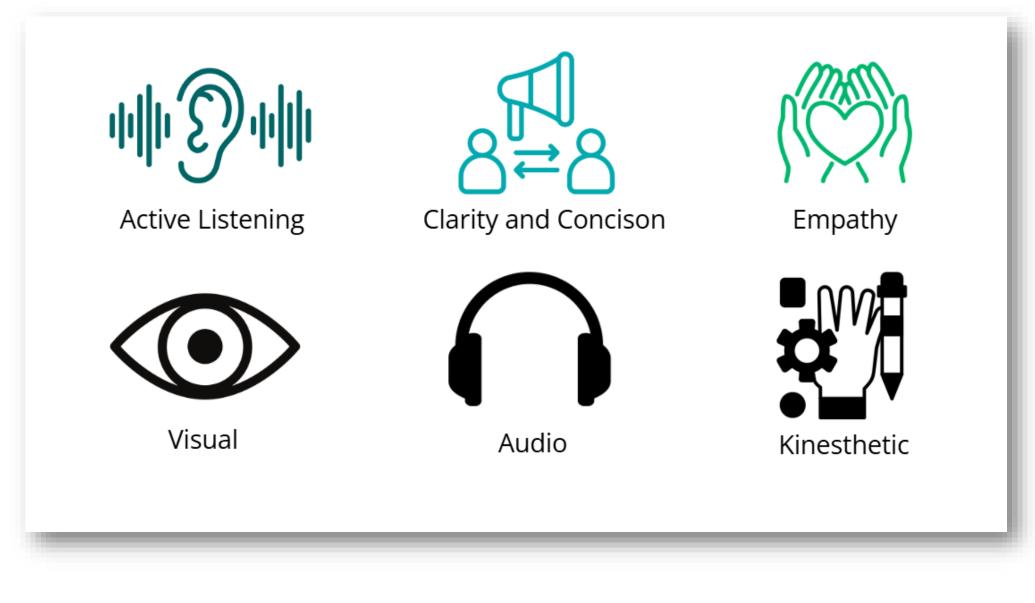

## Manager Excellence Program 04 2024 Year-End-Review

#### **AGENDA: REVIEW KEY CONCEPTS**













#### **Strategies to Improve Communication**



### **Active Listening**



### **DEBRIEF: GROUP DISCUSSION**





# **Goleman's 6 Leadership Styles**

| Visionary   | Motivates people<br>towards a vision             | "Come with me"          | Self-confidence,<br>empathy, change<br>catalyst       |
|-------------|--------------------------------------------------|-------------------------|-------------------------------------------------------|
| Coaching    | Developing people<br>for the future              | "Try this"              | Developing others,<br>self awareness,<br>empathy      |
| Affiliative | Creates harmony and<br>builds emotional<br>bonds | "People come first"     | Empathy, building<br>relationships,<br>communication  |
| Democratic  | Forges consensus<br>through participation        | "What do you<br>think?" | Colla