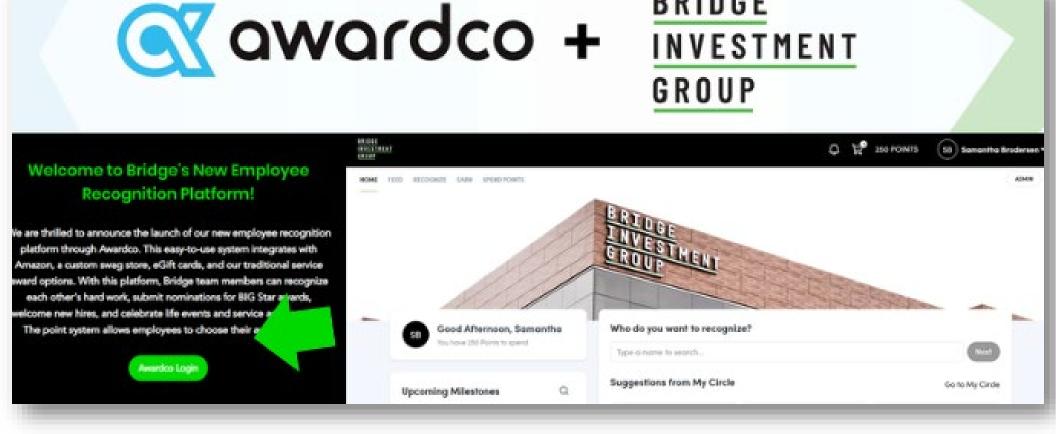

## **Effective Recognition Techniques**

#### **AWARDCO**

BRIDGE

https://youtu.be/nSUJwmPQEyg