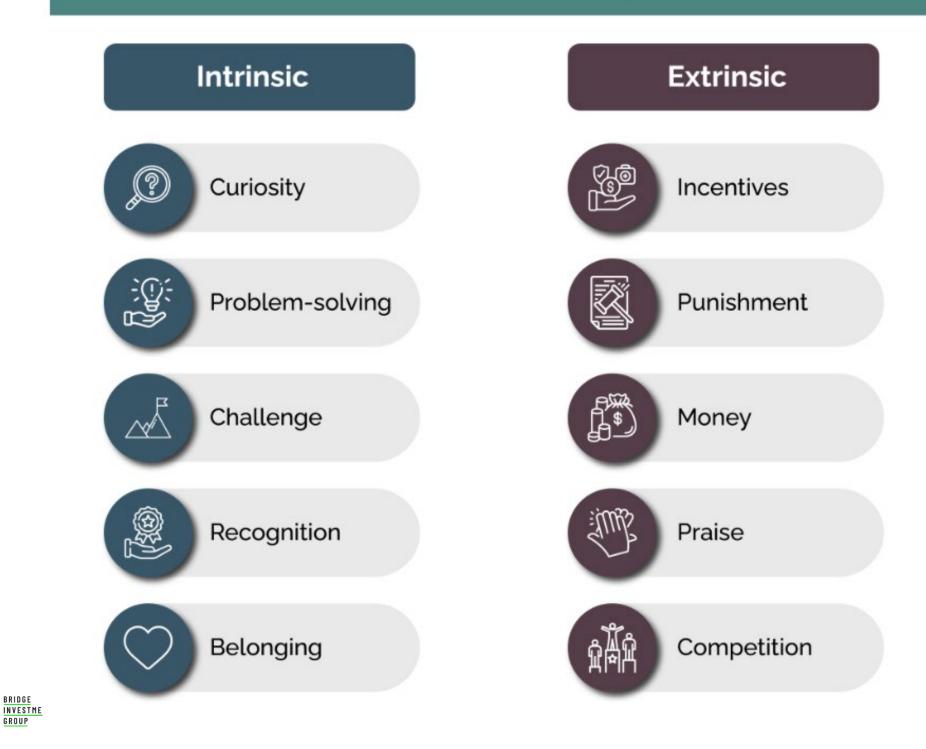

|
| Democratic  | Forges consensus<br>through participation        | "What do you<br>think?" | Collaboration, team<br>leadership,<br>communication   |
| Pacesetting | Sets high standards<br>for performance           | "Do as I do now!"       | Conscientiousness,<br>drive to achieve,<br>initiative |
| Commanding  | Demands immediate<br>compliance                  | "Do what I tell you"    | Drive to achieve,<br>initiative, self-control         |

# EVIDENCE-BASED TECHNIQUE





**GROW COACHING EXAMPLE PHRASES** 

## **G-Goal**

What does success look or feel like?



What could you do differently?

#### What is happening at the moment?

What do you want to do? When will you do that?









#### **GROW Coaching Example**



# THE THREE TYPES OF EMPLOYEES



#### **Motivational factors**



GROUP

#### **Motivation Types & Learning Styles**



15



## **Effective Recognition Techniques**

#### **AWARDCO**

BRIDGE



https://youtu.be/nSUJwmPQEyg

#### SKILL #1: MINDSET



#### WRAP-UP: WHAT WE COVERED











#### **QUESTIONS? COMMENTS?**

Thank you for joining! See you next year!