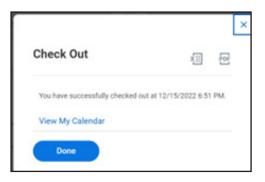

6. To check out is the same process, but you will select "Meal" if clocking out for lunch and "Out" if clocking out from your shift.

7. Upon successful check in or out, you will see the following message. Select "Done."