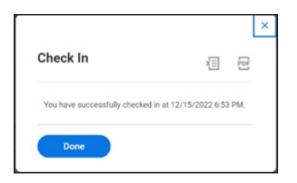

6. To check out is the same process, but you will select "Meal" if clocking out for lunch and "Out" if clocking out from your shift.

7. Upon successful check in or out, you will see the following message. Select "Done."