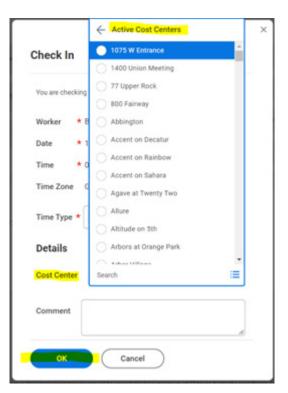

4. When the "Clock In" is selected, the screen will appear as follows. Click "OK." If you are on-call, click on "Regular" and change the time type to "On Call" then select "OK."

| Check In                                            |          | Check In                                  |             |
|-----------------------------------------------------|----------|-------------------------------------------|-------------|
| You are checking in. Please enter your work details |          | You are checking in. Please enter your wo | rk details. |
| Worker *                                            |          | Worker *                                  |             |
| Date * 12/15/2022                                   |          | Date * 12/15/2022                         |             |
| Time * 06:28 PM                                     |          | Time * 06:28 PM                           |             |
| Time Zone GMT-08:00 Pacific Time (Los A             | Ingeles) | Time Zone Regular                         |             |
| Time Type * × Regular …                             | :=       | Time Type * Bearch                        | :=          |
| Details                                             |          | × Regular …                               | ]           |
| Cost Center                                         | :=       | Details                                   |             |
| Cost Center                                         |          | Cost Center                               | :=          |
| Comment                                             |          | Comment                                   |             |
|                                                     | h.       |                                           |             |

5. If you are an employee assisting at another property and clocking in your time there, follow the previous steps but also click on the "Cost Center" box, then "Active Cost Center" then "Property" and select the property where you are working.