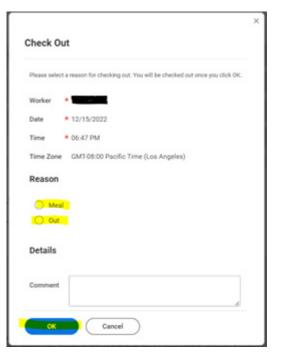

6. To check out is the same process, but you will select "Meal" if clocking out for lunch and "Out" if clocking out from your shift.

7. Upon successful check in or out, you will see the following message. Select "Done."