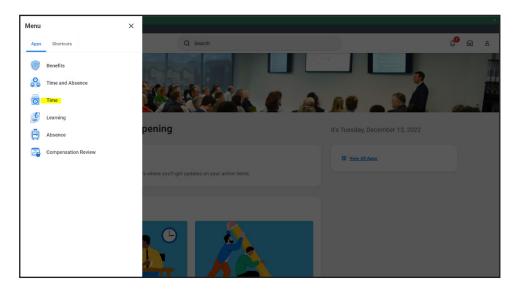

#### How to Clock In/Out:

1. Go to the home page and select "View All Apps."

| III MEMU |                                                                                            | Q start                     | 0          |                         | 0° @ & |
|----------|--------------------------------------------------------------------------------------------|-----------------------------|------------|-------------------------|--------|
|          |                                                                                            |                             |            | N.R.                    |        |
|          | Hi There                                                                                   |                             | It's Thurs | day, December 15, 2022  |        |
|          | Awaiting Your Action                                                                       |                             | Your T     | lop Apps                |        |
|          | You're all cau                                                                             | yld up on your inbox itema. | S          | Learning                |        |
|          | Timely Suggestions                                                                         |                             | 5          | Pay                     |        |
|          | Keep Your Home Contact Inform<br>Its anald Ter provide where your Con-<br>ty for deter     |                             | - 8        | Pay<br>Time and Absence |        |
|          | Kangi Yaur Emergency Contacts<br>Bis sould the provide your first<br>maps it is up to date |                             |            | n Al Japa               |        |
|          | Recommended for You                                                                        |                             |            |                         |        |

2. When the menu opens, select "Time."

3. When the time clock appears, select "Check In" or "Check Out" accordingly.

| MENU BRIDGE | Q Search                      |                    | Ç <sup>0</sup> 🖻 A |
|-------------|-------------------------------|--------------------|--------------------|
| Time        |                               |                    |                    |
|             | Enter Time                    | View               |                    |
|             | This Week (0 Hours)           | My Time Off        |                    |
|             | Last Week (0 Hours)           | Time Off Balance   |                    |
|             | Select Week                   | Time Clock History |                    |
|             |                               | My Schedule        |                    |
|             | Time Clock Check In Check Out |                    |                    |