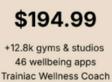

# Wellhub Pricing for Employees:

Starter+

\$24.99

+3.3k gyms & studios

39 wellbeing apps

**Digital Plan** 

**Basic** 

\$37.99