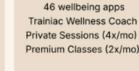

Diamond

46 wellbeing apps Trainiac Wellness Coach Private Sessions (8x/mo) Premium Classes (16x/mo)