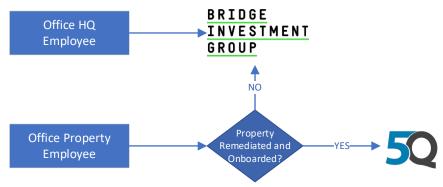

#### I am an...

## **Property Support Identification**

Please click here and use this spreadsheet to identify whether your property has been remediated or not.

## **5Q Support Overview**

If you are located at a property, 5Q is your primary IT support provider for any issues regarding PCs, Network, etc.. Please call 5Q directly. If for any reason Bridge IT must help the request, 5Q Support will reach out to them on the end-user's behalf to ensure your ticket is followed through to resolution. Below are a few tips to help you reach the 5Q Support team.

# **Bridge IT Support Overview**

If you are located in a corporate office, Bridge IT is your primary IT support provider for any issues regarding PCs, Network, etc.. Please contact Bridge IT directly. Below are a few tips to help you reach the Bridge IT Support team.